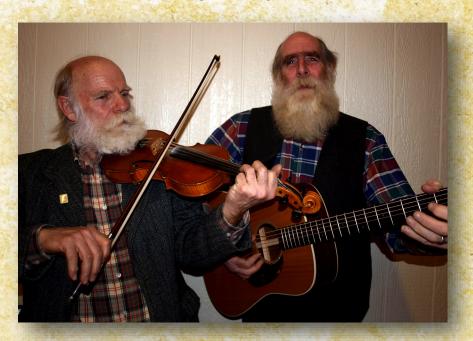

## Friday, March 13 7:30 PM @ the Ice House

Capping presentations in local schools, John Devine will bring music to the Ice House. Joining him for the concert will be his musical partner, Steve. Come enjoy fine fiddle tunes, songs with beautiful harmonies and tunes from old-time and country traditions, as well as their original songs.